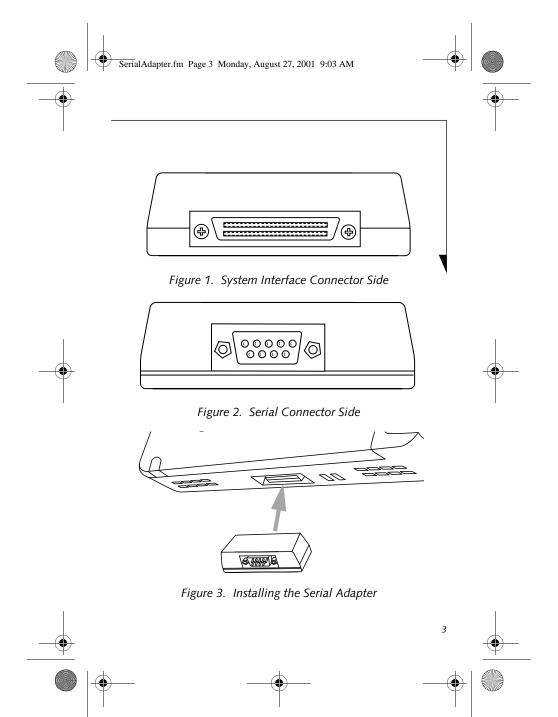

## INSTRUCTIONS

To install the adapter,

- 1. If the pen tablet is running, either suspend operation or power down the system.
- 2. If the serial device you wish to connect has power applied, remove power.

- 3. Remove the plastic cover that is located over the system interface port on the bottom edge of the pen tablet. Keep the cover in a safe place for future reinstallation.
- 4. Plug the serial adapter into the system interface port. The plug is keyed so that it will only fit when it is positioned properly (*see Figure 3*).
- 5. Insert the serial plug into the serial connector (*see Figure* 2).
- 6. Restart the system and the serial device.

## To remove the adapter,

- 1. If the pen tablet is running, either suspend operation or power down the system.
- 2. If the serial device you wish to disconnect has power applied, remove power.
- 3. Pull the plug from the connector. Replace the plastic cover over the system interface port.
- 4. Restart your system.